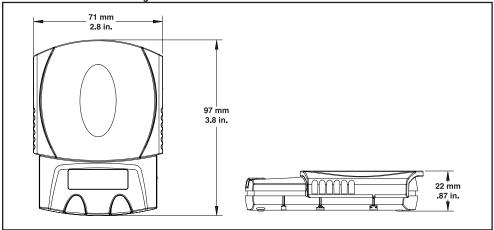

op-out" design

# **PS Series** Portable Electronic Pocket Scale

## **Specifications**

| Model                         | PS121                          | PS251 |
|-------------------------------|--------------------------------|-------|
| Capacity (g)                  | 120                            | 250   |
| Readability (g)               | 0.1                            |       |
| Repeatability (Std. Dev.) (g) | 0.1                            |       |
| Linearity (g)                 | 0.1                            |       |
| Off-Center Load (g)           | 0.1                            |       |
| Weighing Units                | g, oz, ozt, dwt                |       |
| Power                         | 2 lithium batteries (included) |       |

**Outline Dimensional Drawings** 



### **Standard Features**

High contrast LCD, stability indicator, overload and underload indicators, low battery indicator, auto shut-off.

### Accessories

Calibration Masses 100g for PS121 ......80780036 200g for PS251 .....80780047

### **Industry Leading Quality and Support**

All OHAUS PS Pocket Scales are manufactured under an ISO 9001:2008 Registered Quality Management System. Our rugged construction and stringent quality control have been hallmarks of all OHAUS products for nearly a century.