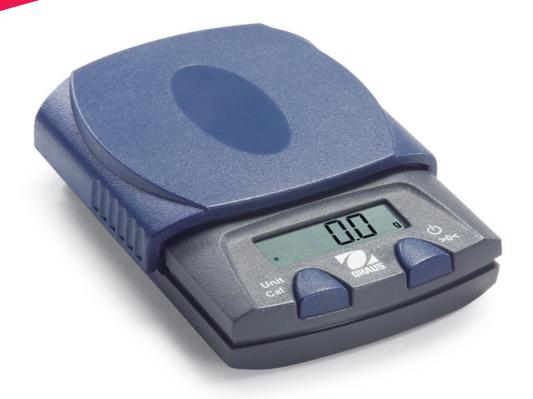

# **OHAUS PS Series**

**Portable Electronic Pocket Scale** 

Ohaus PS pocket scales deliver great performance in a unique stylish yet functional design. The combination pan & cover slides back for weighing and forward to cover the display and keys for storage or transport. Two mechanical buttons and a crisp LCD allow for simple, quick operation. With the PS there is no reason to settle for other brands when you can have an Ohaus.

# Standard Features Include:

- ABS plastic front panel with painted carbon steel rear housing and mounting bracket
- Sliding pan & cover protects display and keys and prevents load cell damage in transport
- Smaller size than most pocket scales allowing a comfortable fit in your pocket
- Fast and easy battery replacement with "pop-out" design

### **Standard Features**

High contrast LCD, stability indicator, overload and underload indicators, low battery indicator, auto shut-off.